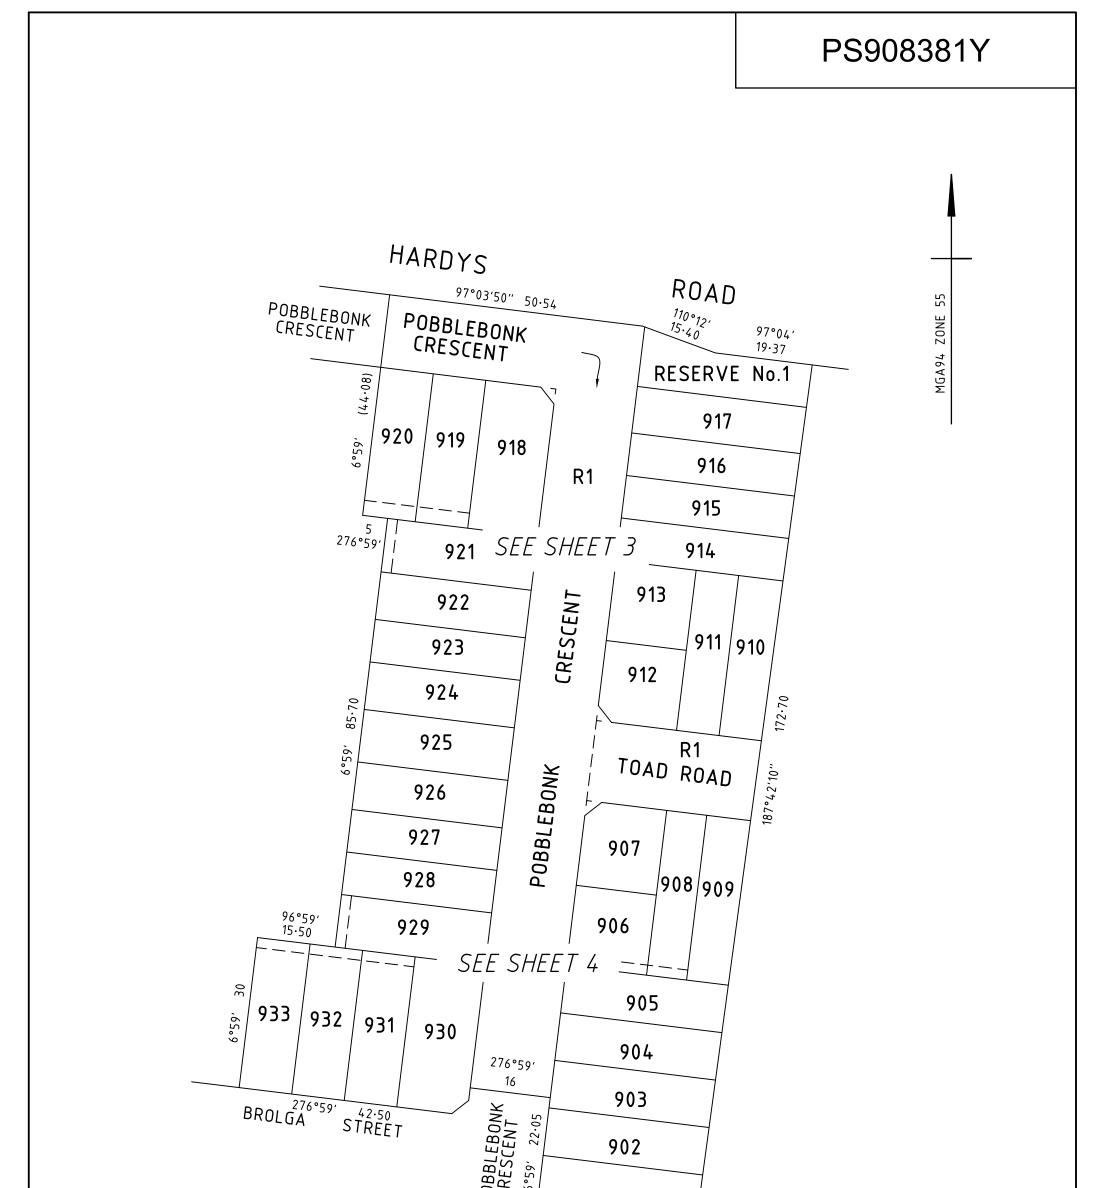

|                                       | POBL                                                            | \$<br>276°59'    | 9 <b>01</b><br>31.74             |                        |                            |         |
|---------------------------------------|-----------------------------------------------------------------|------------------|----------------------------------|------------------------|----------------------------|---------|
| Beveridge Williams                    | SURVEYORS REF<br>M5418/9                                        | SCALE<br>1 : 750 | 7.5 0 7.5<br>Lunding Lengths are | 15 22.5 30<br>I METRES | ORIGINAL SHEET<br>SIZE: A3 | SHEET 2 |
| development & environment consultants |                                                                 |                  |                                  |                        |                            |         |
| Melbourne ph : 03 9524 8888           | LICENSED SURVEYOR: SEAN O'CONNOR<br>VERSION 2, DATE: 25/02/2022 |                  |                                  |                        |                            |         |
| www.beveridgewilliams.com.au          |                                                                 |                  |                                  |                        |                            |         |