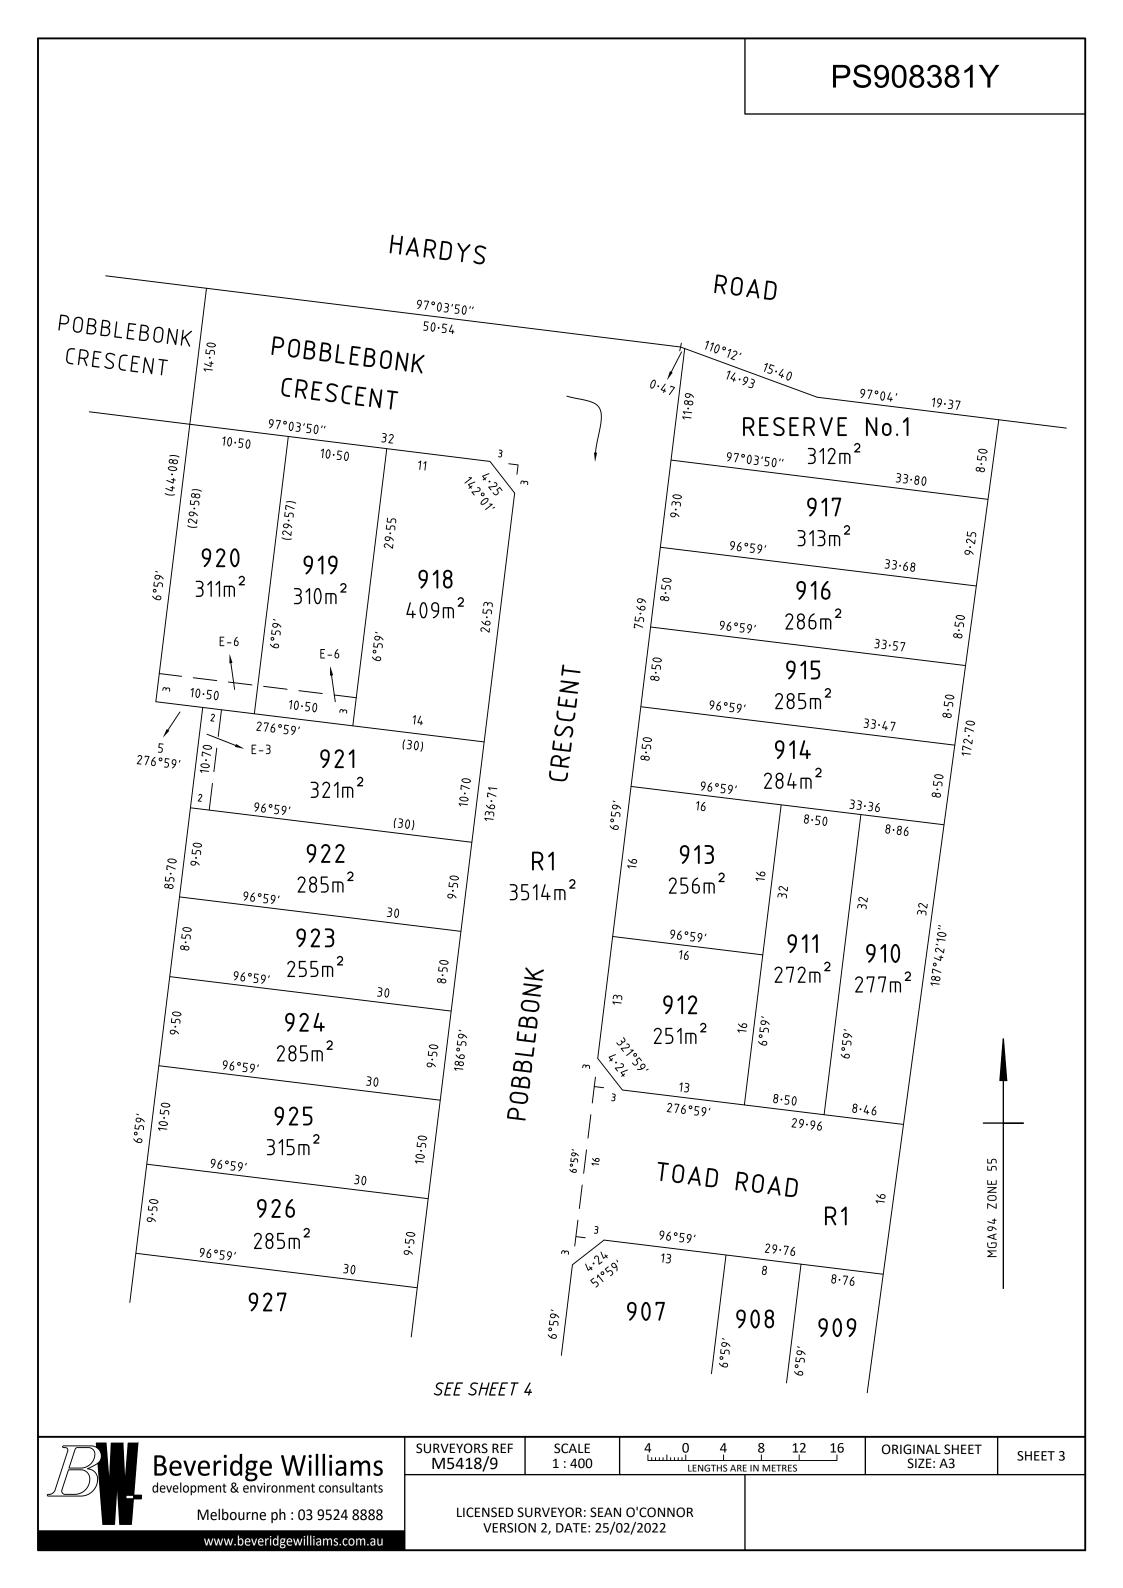

|                                       | POBL                                                            | \$<br>276°59'    | 9 <b>01</b><br>31.74             |                        |                            |         |
|---------------------------------------|-----------------------------------------------------------------|------------------|----------------------------------|------------------------|----------------------------|---------|
| Beveridge Williams                    | SURVEYORS REF<br>M5418/9                                        | SCALE<br>1 : 750 | 7.5 0 7.5<br>Lunding Lengths are | 15 22.5 30<br>I METRES | ORIGINAL SHEET<br>SIZE: A3 | SHEET 2 |
| development & environment consultants |                                                                 |                  |                                  |                        |                            |         |
| Melbourne ph : 03 9524 8888           | LICENSED SURVEYOR: SEAN O'CONNOR<br>VERSION 2, DATE: 25/02/2022 |                  |                                  |                        |                            |         |
| www.beveridgewilliams.com.au          |                                                                 |                  |                                  |                        |                            |         |