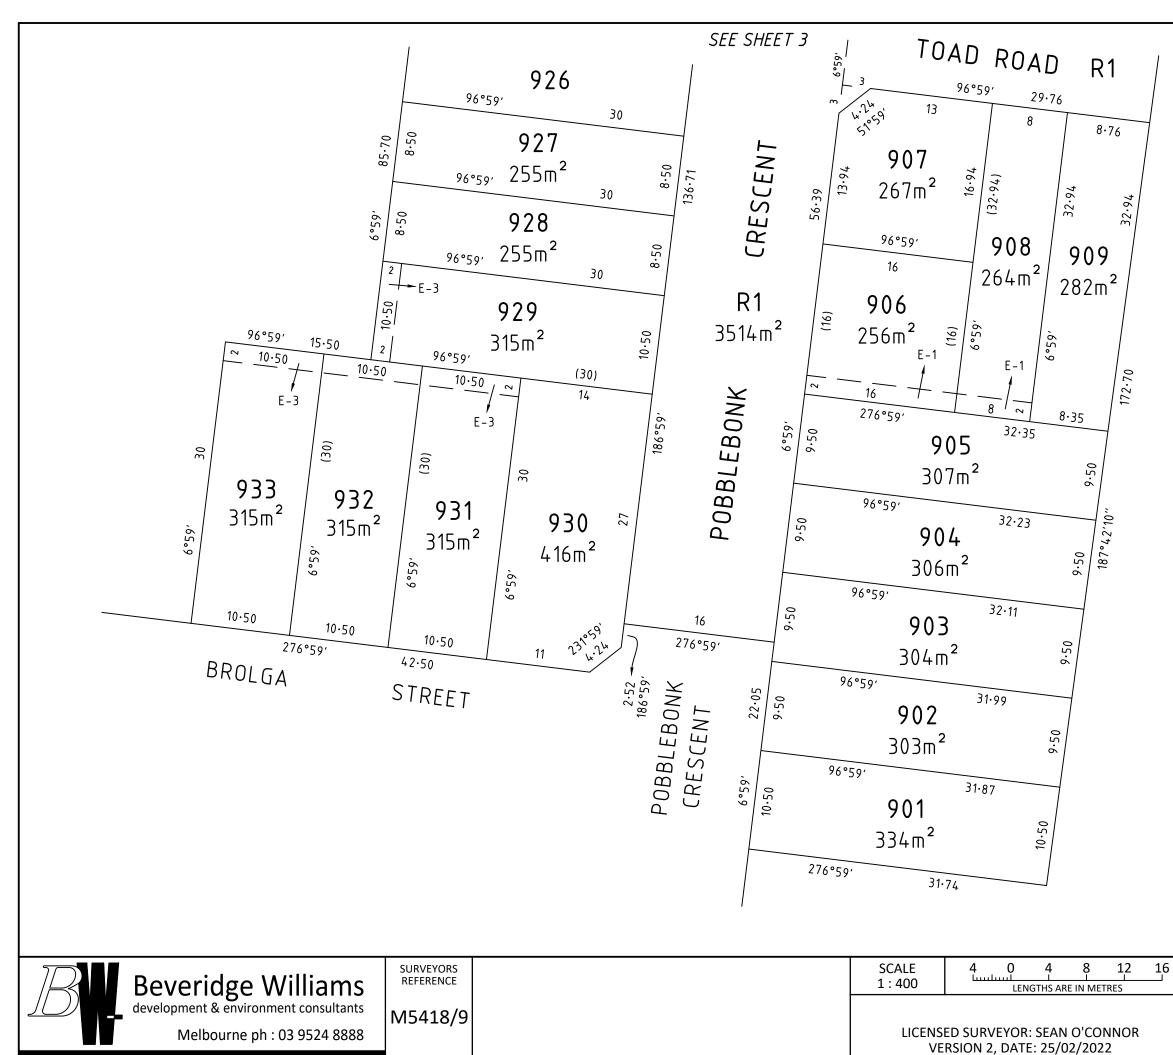

## PS908381Y

| ORIGINAL SHEET<br>SIZE: A3 | SHEET 4 |
|----------------------------|---------|
|                            |         |
|                            |         |